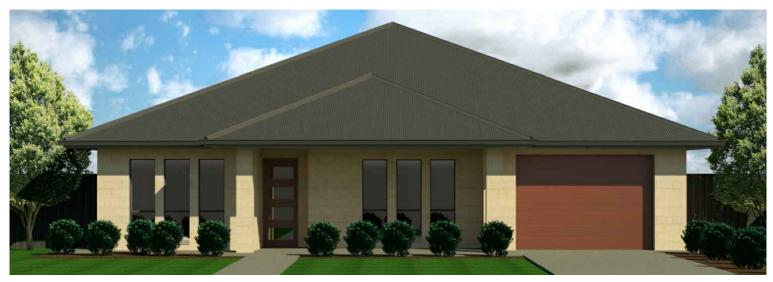

## Olivia 24

## **Home Dimensions**

Living Area 159.0sq/m
Garage Area 28.3sq/m
Outdoor Living Area 31.2sq/m
Portico Area 11.0sq/m
Total Area 229.5sq/m

House Length 17.42m House Width 13.57m Min. Block Width 15.97m