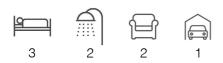

## **Home Dimensions**

Living Area 159.0sq/m
Garage Area 28.3sq/m
Outdoor Living Area 31.2sq/m
Portico Area 11.0sq/m
Total Area 229.5sq/m

House Length 17.42m House Width 13.57m Min. Block Width 15.97m