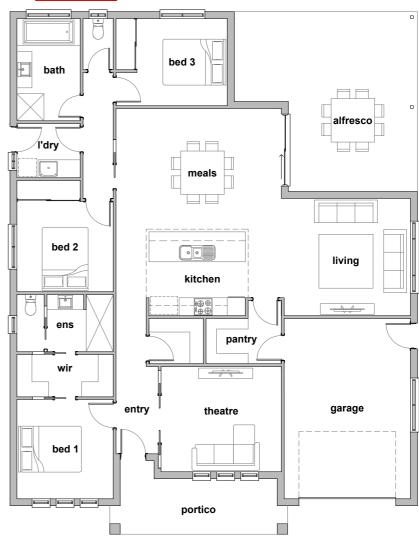

## **Home Dimensions**

Living Area 159.0sq/m
Garage Area 28.3sq/m
Outdoor Living Area 31.2sq/m
Portico Area 11.0sq/m
Total Area 229.5sq/m

House Length 17.42m House Width 13.57m Min. Block Width 15.97m

## Room Dimensions

 Living
 4210 x 3910mm

 Meals
 5510 x 4110mm

 Theatre
 4010 x 3510mm

 Bedroom 1
 3210 x 3310mm

 Bedroom 2
 3210 x 3010mm

 Bedroom 3
 3010 x 3410mm

 Garage
 4210 x 6010mm

 Outdoor Living
 6100 x 6000mm

Your home, your way...

For this, and many other stylish design options, visit rockfordhomes.com.au or contact one of our Sales Consultants today.

John Pearce 0402 439 007

Pat Catalano 0473 439 000